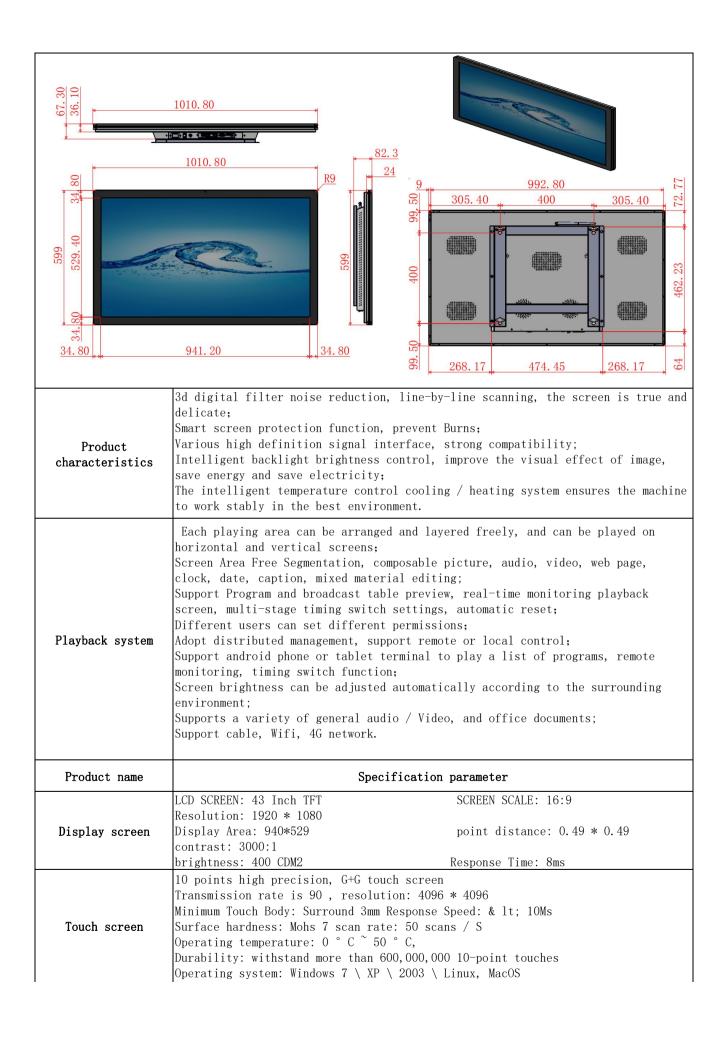

| Android interface   | POWER                 | DC 12V AUDIO USB OTG USB TF/SIM RJ45 UBOOT                                           |
|---------------------|-----------------------|--------------------------------------------------------------------------------------|
| Accessories         | Manual, r             | emote control, warranty card, certificate of conformity, Power Cord                  |
| Product structure   | Product architect     | Hardware shell + lacquer process + aluminum alloy border                             |
|                     | Installat<br>ion mode | Wall mounted type                                                                    |
|                     | Protectiv<br>e Glass  | 4 mm tempered glass                                                                  |
|                     | Weight                | 36kg                                                                                 |
|                     | Product<br>size       | 599*73*1010 (mm)                                                                     |
|                     | Packing<br>size       | 679*153*1090 (mm)                                                                    |
| Operating parameter | Brightnes             |                                                                                      |
|                     | s Control             |                                                                                      |
|                     | Temperatu             |                                                                                      |
|                     | re                    |                                                                                      |
|                     | Working<br>Environme  | Working Temperature: 0 $^{\circ}$ C to + 50 $^{\circ}$ C working humidity: 5% to 90% |
|                     | Power supply          | AC110~240V 60HZ                                                                      |
|                     | Power                 | 65W                                                                                  |

| Motherboard scheme  | MOTHERBOARD: RK3288 quad-core, 2.0 Ghz Ram: 2 GB BUILT-IN STORAGE: EMMC 8G expandable 64G operating system: Android6.0 |                                                                      |  |
|---------------------|------------------------------------------------------------------------------------------------------------------------|----------------------------------------------------------------------|--|
| Android interface   | POWER                                                                                                                  | DC 12V AUDIO USB OTG USB TF/SIM RJ45 UBOOT                           |  |
| Accessories         | Manual,                                                                                                                | remote control, warranty card, certificate of conformity, Power Cord |  |
| Product structure   | Product architect ure                                                                                                  | Hardware shell + lacquer process + aluminum alloy border             |  |
|                     | Installat ion mode                                                                                                     | Wall mounted type                                                    |  |
|                     | Protectiv<br>e Glass                                                                                                   | 4 mm tempered glass                                                  |  |
|                     | Weight                                                                                                                 | 36kg                                                                 |  |
|                     | Product<br>size                                                                                                        | 599*73*1010 (mm)                                                     |  |
|                     | Packing<br>size                                                                                                        | 679*153*1090 (mm)                                                    |  |
| Operating parameter | Brightnes<br>s Control                                                                                                 |                                                                      |  |
|                     | Temperatu<br>re                                                                                                        |                                                                      |  |
|                     | Working<br>Environme                                                                                                   | Working Temperature: 0 ° C to + 50 ° C working humidity: 5% to 90%   |  |
|                     | Power supply                                                                                                           | AC110~240V 60HZ                                                      |  |
|                     | Power                                                                                                                  | 65W                                                                  |  |