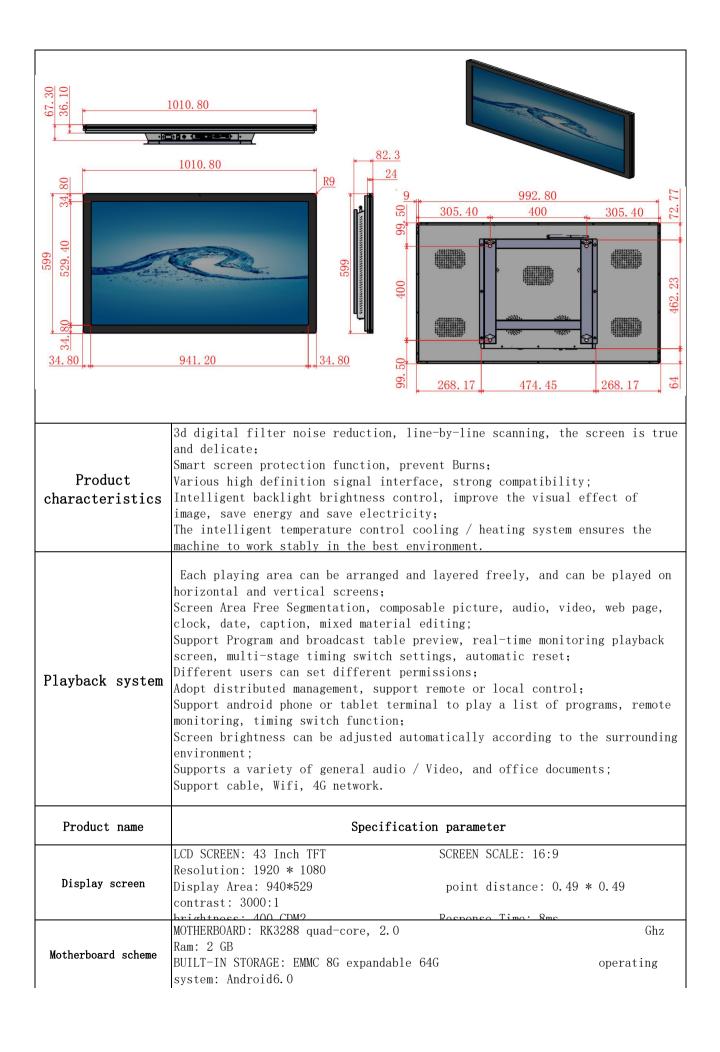

| Motherboard scheme  | MOTHERBOARD: RK3288 quad-core, 2.0 Ghz Ram: 2 GB BUILT-IN STORAGE: EMMC 8G expandable 64G operating system: Android6.0 |                                                                      |  |
|---------------------|------------------------------------------------------------------------------------------------------------------------|----------------------------------------------------------------------|--|
| Android interface   | POWER                                                                                                                  | DC 12V AUDIO USB OTG USB TF/SIM RJ45 UBOOT                           |  |
| Accessories         | Manual,                                                                                                                | remote control, warranty card, certificate of conformity, Power Cord |  |
| Product structure   | Product architect ure                                                                                                  | Hardware shell + lacquer process + aluminum alloy border             |  |
|                     | Installat ion mode                                                                                                     | Wall mounted type                                                    |  |
|                     | Protectiv<br>e Glass                                                                                                   | 4 mm tempered glass                                                  |  |
|                     | Weight                                                                                                                 | 36kg                                                                 |  |
|                     | Product<br>size                                                                                                        | 599*73*1010 (mm)                                                     |  |
|                     | Packing<br>size                                                                                                        | 679*153*1090 (mm)                                                    |  |
| Operating parameter | Brightnes<br>s Control                                                                                                 |                                                                      |  |
|                     | Temperatu<br>re                                                                                                        |                                                                      |  |
|                     | Working<br>Environme                                                                                                   | Working Temperature: 0 ° C to + 50 ° C working humidity: 5% to 90%   |  |
|                     | Power supply                                                                                                           | AC110~240V 60HZ                                                      |  |
|                     | Power                                                                                                                  | 65W                                                                  |  |