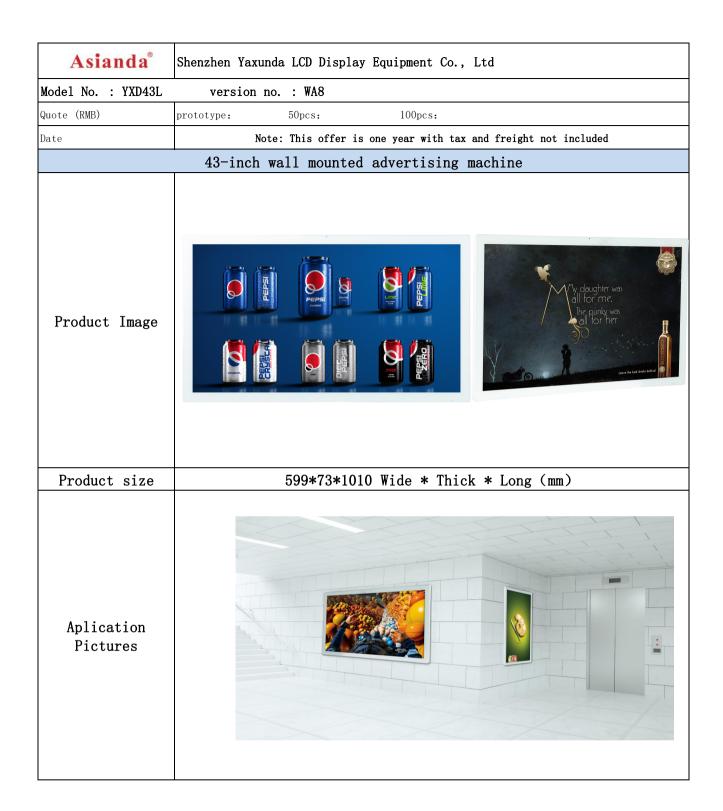

| Asianda <sup>®</sup>   | Shenzhen Yaxunda LCD Display Equipment Co., Ltd                 |  |  |  |  |
|------------------------|-----------------------------------------------------------------|--|--|--|--|
| Model No. : YXD43L     | version no. : WA8                                               |  |  |  |  |
| Quote (RMB)            | prototype: 50pcs: 100pcs:                                       |  |  |  |  |
| Date                   | Note: This offer is one year with tax and freight not included  |  |  |  |  |
| 43-                    | nch Wall Mounted Advertising machine-capacitive touch           |  |  |  |  |
| Product Image          | All for me. The punky was all for ner The punky was all for her |  |  |  |  |
| Product size           | 599*73*1010 Wide * Thick * Long (mm)                            |  |  |  |  |
| Aplication<br>Pictures |                                                                 |  |  |  |  |